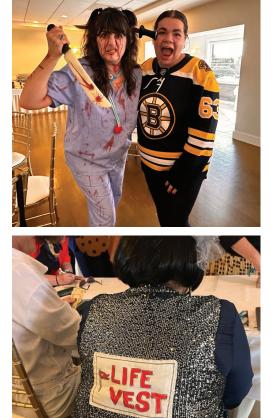

Characters from spoooooky movies Costume contest!

### Yes Virginia the club is full of delinguents in costume

**\* LeaderBank** 